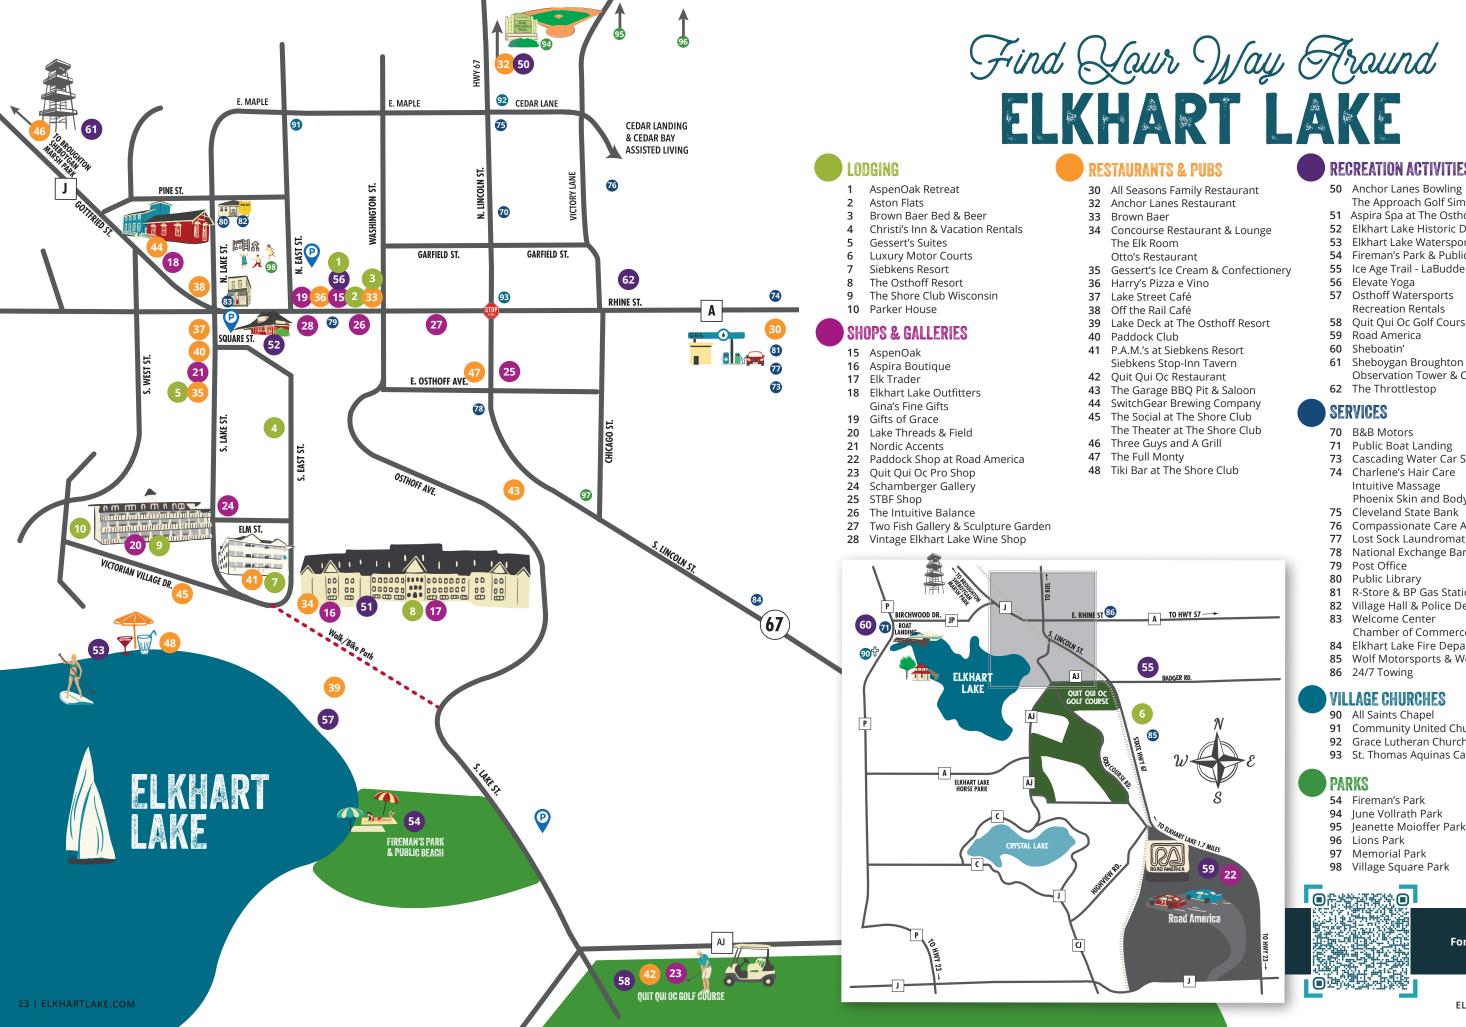

# **RECREATION ACTIVITIES**

- **50** Anchor Lanes Bowling The Approach Golf Simulators
- 51 Aspira Spa at The Osthoff Resort
- 52 Elkhart Lake Historic Depot
- 53 Elkhart Lake Watersports
- 54 Fireman's Park & Public Beach
- 55 Ice Age Trail LaBudde Creek Segment
- 58 Ouit Oui Oc Golf Course

- 61 Sheboygan Broughton Marsh Park Observation Tower & Campground

- 71 Public Boat Landing
- 73 Cascading Water Car Spa & Pet Wash
- 74 Charlene's Hair Care Intuitive Massage Phoenix Skin and Body Wellness
- 76 Compassionate Care Animal Clinic
- 78 National Exchange Bank & Trust

- 81 R-Store & BP Gas Station
- 82 Village Hall & Police Department
- Chamber of Commerce
- 84 Elkhart Lake Fire Department
- 85 Wolf Motorsports & Wolf Car Care

# **VILLAGE CHURCHES**

- 91 Community United Church of Christ
- 92 Grace Lutheran Church
- 93 St. Thomas Aquinas Catholic Church

- 94 June Vollrath Park
- **95** Jeanette Moioffer Park

- 98 Village Square Park

SCAN ME For an interactive map of Elkhart Lake.

- 57 Osthoff Watersports **Recreation Rentals**